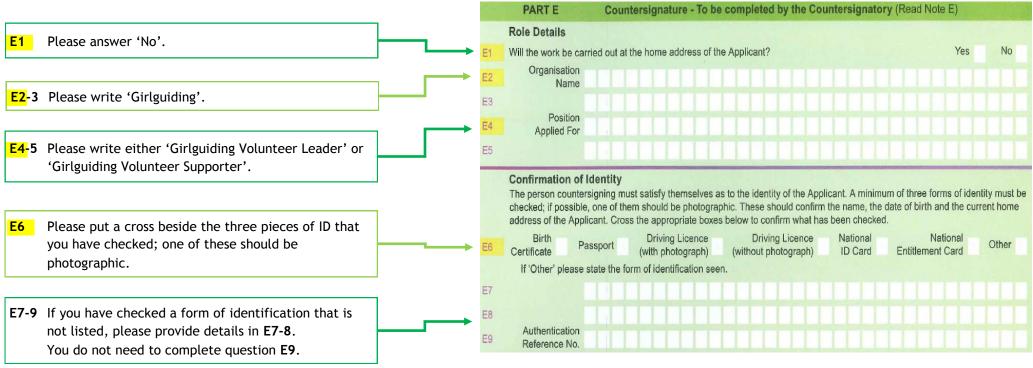

Please check three forms of identification then complete questions E1-E8. You do not need to complete questions E9-16 or Parts D, F, G and H.

# Please do NOT sign the form at Part F.

Questions E10-16 and F1-2 can only be completed by a registered counter-signatory at Girlguiding HQ.