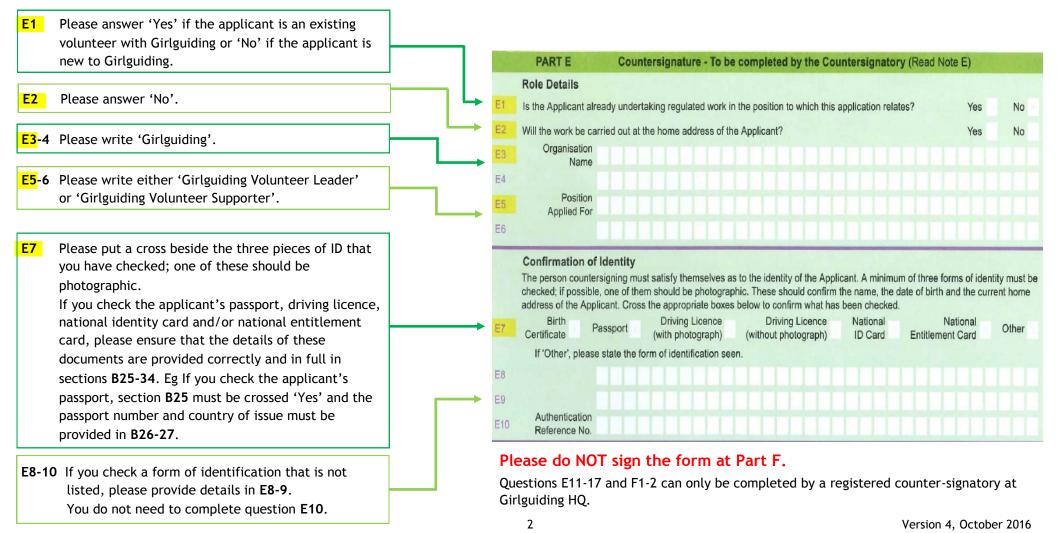

As an ID Verifier, you are responsible for checking that the applicant is who they claim to be. You are required to check three identity documents, which should confirm the applicant's name, date of birth and current address. At least one of these should be photographic. Documents used to confirm a home address must have been issued within the last three months. If you do not meet these requirements, the application will be destroyed and a new form must be completed.

Please check three forms of identification then complete questions E1-E9. You do not need to complete questions E10-17 or Parts D, F, G and H.